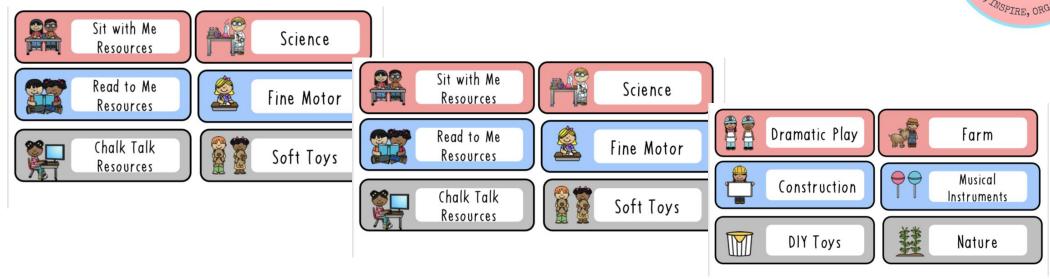

## Playroom Tub Labels

Playroom Tub Labels are a great tool for Playroom Organisation.

They can help with pack away routines, easy access to toys and organisation in the playspace.

They also provide an element of visual literacy.

I created this resource for the members of the celebratePLAY community as a tool to support them with daily PLAY in their homes.

This is a growing resource and will include:

- 42 x cards depicting various play resources (pastel set available NOW)
  - 42 x cards depicting various play resources (monochrome set)
- 42 X cards depicting various play resources (pastel with monochrome set)
- 42 x cards depicting various play resources (rainbow with monochrome set)

I hope this resource is helpful when boosting daily play and nurturing the flow of PLAY in your home.

Dramatic Play

Farm

Construction

Musical Instruments

DIY Toys

Nature

Sit with Me Resources

Science

Read to Me Resources

Fine Motor

Chalk Talk Resources

Soft Toys

Trucks

Trains

Puppets