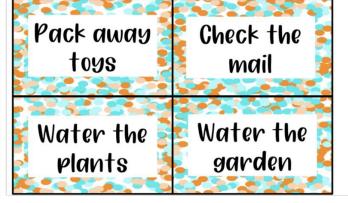

#### Chore Chart Cards











#### Printables for at home

#### Chore Chart Cards

Chore Chart Cards are a great tool for establishing positive daily habits, creating daily rhythms and routines in the home, learning about responsibility, being a helper and fostering independence. They also provide an element of visual literacy.

I created this resource for the members of the Project PLAY membership as a tool to support them with daily PLAY in their homes.

This is a growing resource and will include:

- 24 x cards depicting various household chores (blue and orange confetti set)
  - 24 x cards depicting various household chores (plain monochrome set)

This resource is for personal use only and is not to be sold, shared, redistributed in any form. If you love this pack as much as we do and would like your family and