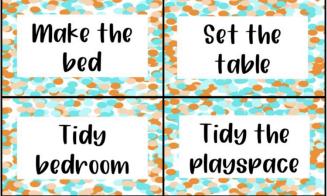

#### Chore Chart Cards











#### Printables for at home

#### Chore Chart Cards

Chore Chart Cards are a great tool for establishing positive daily habits, creating daily rhythms and routines in the home, learning about responsibility, being a helper and fostering independence. They also provide an element of visual literacy.

I created this resource for the members of the Project PLAY membership as a tool to support them with daily PLAY in their homes.

This is a growing resource and will include:

- 24 x cards depicting various household chores (blue and orange confetti set)
  - 24 x cards depicting various household chores (plain monochrome set)

This resource is for personal use only and is not to be sold, shared, redistributed in any form. If you love this pack as much as we do and would like your family a