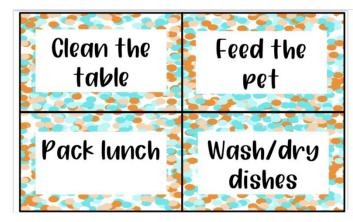

#### Chore Chart Cards











#### Printables for at home

#### Chore Chart Cards

Chore Chart Cards are a great tool for establishing positive daily habits, creating daily rhythms and routines in the home, learning about responsibility, being a helper and fostering independence. They also provide an element of visual literacy.

I created this resource for the members of the Project PLAY membership as a tool to support them with daily PLAY in their homes.

This is a growing resource and will include:

- 24 x cards depicting various household chores (blue and orange confetti set)
  - 24 x cards depicting various household chores (plain monochrome set)

This resource is for personal use only and is not to be sold, shared, redistributed in any form. If you love this pack as much as we do and would like your family