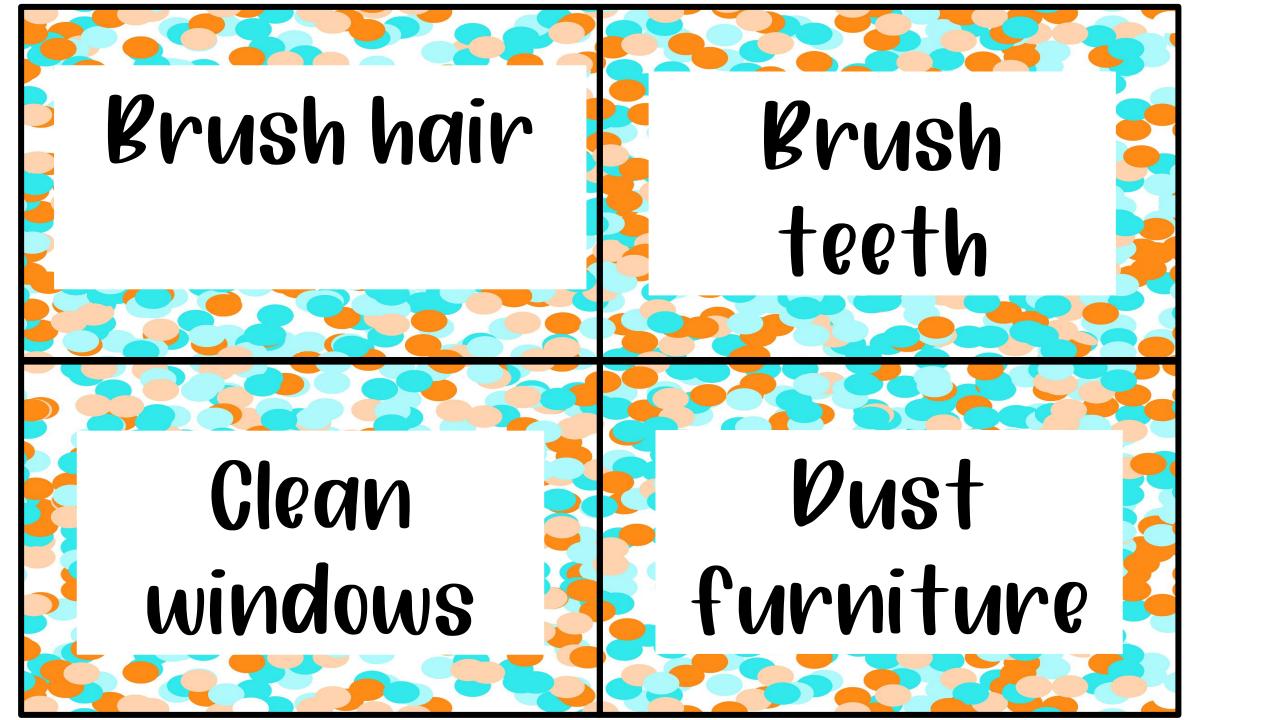

- Alphabet Posters (monochrome and colour)
  - Number Posters
  - Days of the Week Cards
    - Chore Chart Cards
- Weather Chart Cards (monochrome and colour)
  - House Rules
  - Daily Quotes
  - Welcome Banner
    - Colour Cards
- Months of the Year Cards (monochrome and colour)